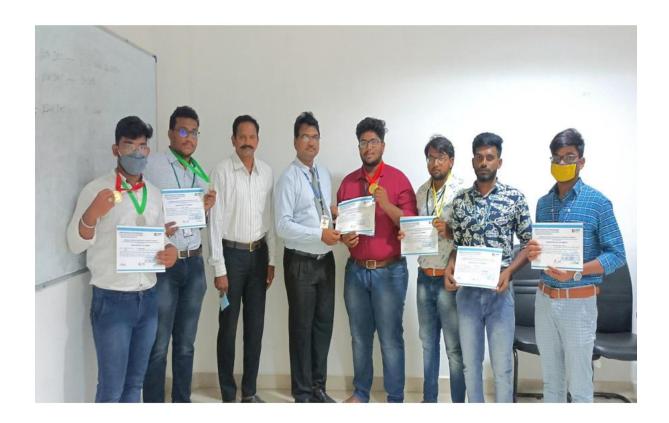

nt          | Position     |
|------------------|------------|----------|----------------|--------------|
| student          |            | Branch   |                |              |
| M. THIRUMALA SAI | 18761A0380 | IV MECH  | Weight Lifting | First        |
| M. THIRUMALA SAI | 18761A0380 | IV MECH  | Power Lifting  | First        |
| T. TARUN KUMAR   | 18761A03A5 | IV MECH  | Power Lifting  | Second       |
| T. TARUN KUMAR   | 18761A03A5 | IV MECH  | Weight Lifting | Second       |
| SK. CHAN BASHA   | 18761A03A1 | IV MECH  | Power Lifting  | Participated |
| SK. CHAN BASHA   | 18761A03A1 | IV MECH  | Weight Lifting | Fourth       |
| P. ADINARAYANA   | 19761A0332 | III MECH | Weight Lifting | First        |
| P. ADINARAYANA   | 19761A0332 | III MECH | Power Lifting  | Second       |



(Al U.G.Programs accredited by NBA (Ter - 1), NAAC With N Grade cycle-3 & 150 9001:2008 Certified Institute)
GMR Nagar, Rajam - 532 127, Srikakulam District, A. P.



#### JAWAHARLAL NEHRU TECHNOLOGICAL UNIVERSITY, KAKINADA

JNTUK Inter Collegiate Championship Weight Lifting, Power Lifting (M & W) and Best Physique (M) Inter Collegiate Tournament cum Selection Trials 20<sup>th</sup> & 21<sup>st</sup> Dec 2021

| CE                                                                                                                                                                         | ERTIFICATE OF M