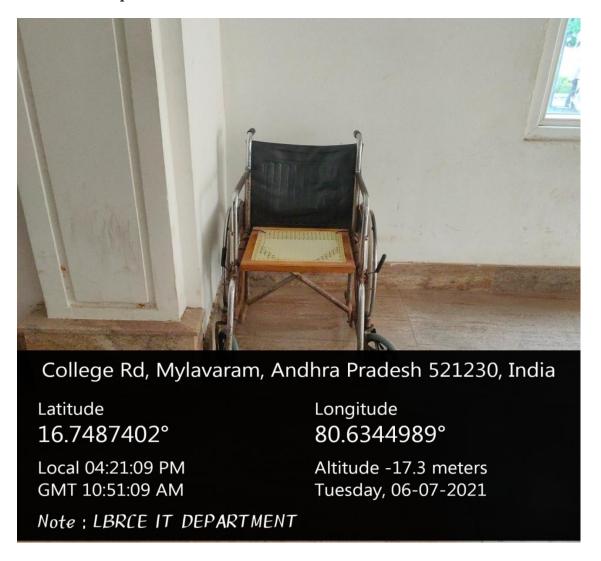

ities for persons with disabilities (Divyangjan) accessible website, screen-reading software, mechanized equipment Provision for enquiry and information: Human assistance, reader, scribe, soft copies of reading material, screen reading.

| S.No | Disabled-friendly, barrier free environment       | Page Numbers |
|------|---------------------------------------------------|--------------|
| 1    | Ramps/lifts for easy access to classrooms         | 2-5          |
| 2    | Disabled – Friendly Washrooms                     | 6            |
| 3    | Signage including tactile path, lights, signposts | 7-10         |
| 4    | Provision for Scribe                              | 11-15        |

## 1. Physical Facilities

Aids and Transportation for Differently Abled Students formovement in Campus



Figure: Wheel Chair

### **Provision for Lift**

### ADMIN BLOCK OF LBRCE



Figure: Ramp/ Rails



College Rd, Mylavaram, Andhra Pradesh 521230, India

Latitude 16.74870747°

Local 03:18:42 PM GMT 09:48:42 AM

Note: LBRCE IT DEPARTMENT

Longitude 80.63438551°

Altitude -4.17 meters Tuesday, 06-07-2021



LBRCE Mechanical Block, Mylavaram, Andhra Pradesh 521230, India

Latitude Longitude

16.74857064° 80.63381604°

Local 12:47:08 PM Altitude -42.87 meters GMT 07:17:08 AM Tuesday, 13-07-2021

Note: LBRCE IT DEPARTMENT

## 2. Disabled-friendly washrooms



College Rd, Mylavaram, Andhra Pradesh 521230, India

Latitude

16.74921719°

Local 03:21:46 PM

GMT 09:51:46 AM

Note: LBRCE IT DEPARTMENT

Longitude

80.63467284°

Altitude -32.87 meters

Tuesday, 06-07-2021

## 3. Signages