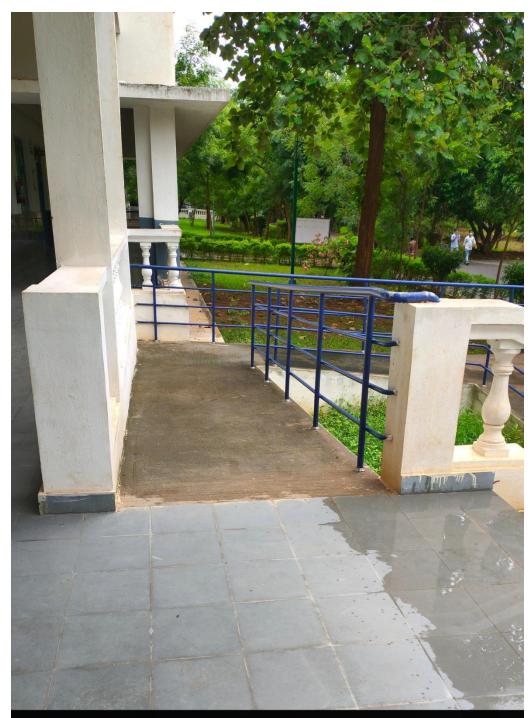

## 1. Physical Facilities

Aids and Transportation for Differently Abled Students formovement in Campus

Figure: Wheel Chair

### ADMIN BLOCK OF LBRCE

Figure: Ramp/ Rails

College Rd, Mylavaram, Andhra Pradesh 521230, India

Latitude 16.74870747°

Local 03:18:42 PM GMT 09:48:42 AM

Note: LBRCE IT DEPARTMENT

Longitude 80.63438551°

Altitude -4.17 meters Tuesday, 06-07-2021