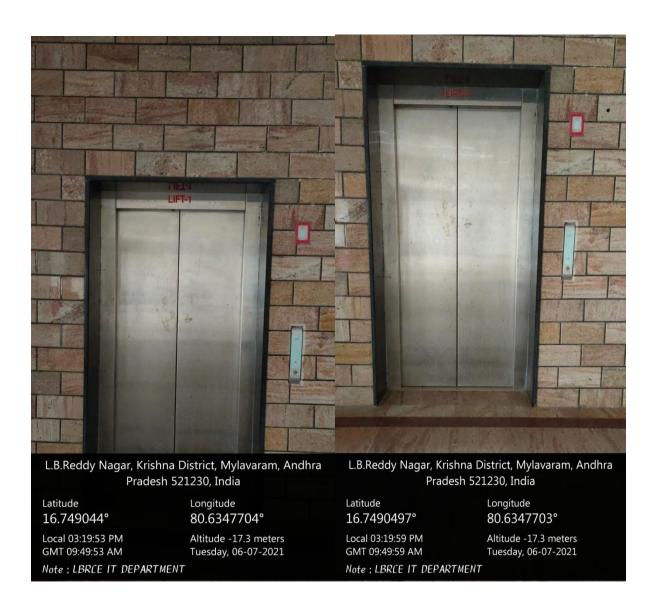

### ADMIN BLOCK OF LBRCE

Figure: Ramp/ Rails

College Rd, Mylavaram, Andhra Pradesh 521230, India

Latitude 16.74870747°

Local 03:18:42 PM GMT 09:48:42 AM

Note: LBRCE IT DEPARTMENT

Longitude 80.63438551°

Altitude -4.17 meters Tuesday, 06-07-2021