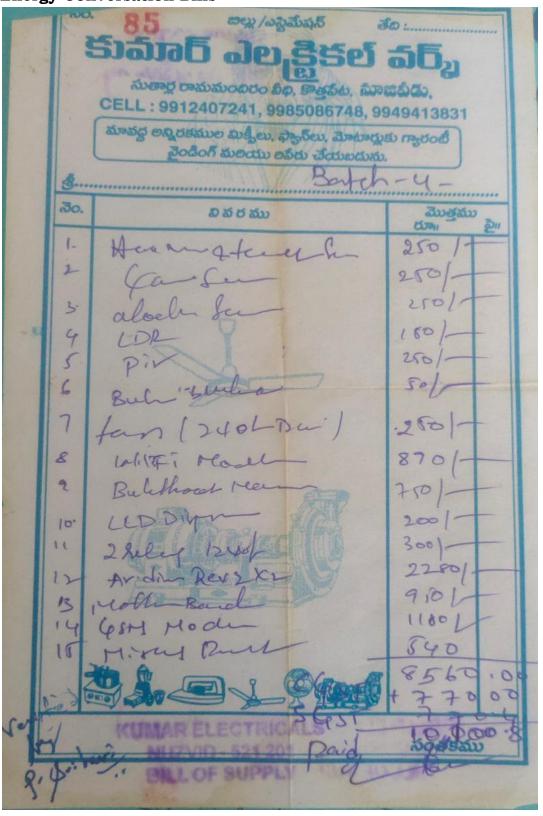

#### 3. SENSOR-BASED ENERGY CONSERVATION

Student Project: Multi functional android based smart home control and monitoring system

**Energy Conversation Bills** 