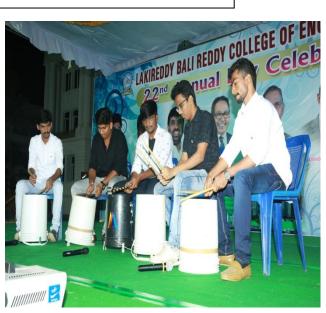

## 20<sup>th</sup> Annual day Celebrations (AY 2017-18)

Cricket final match between EEE vs ECE on 10-01-2018 winner's ECE team

Final Football match between Mech vs CSE on 30-12 -2017

Final Kabaddi match between Mech vs IT on 30-12-2017

Final Kho-Kho match between ECE vs Mech on 30-12-2017

Ball Badminton winners (Mech) on the occasion of 20<sup>th</sup> Annual Day (17-02-2018)

100 mts Sprint & 200 mts Sprint Winner Ms. V. Renuka Reddy(IT)