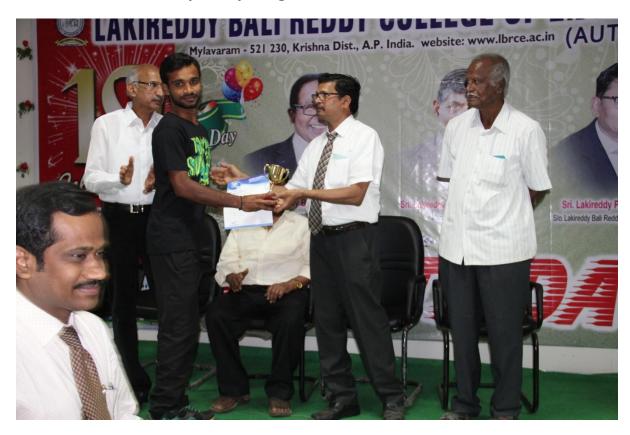

## 19<sup>th</sup> Annual day Celebrations (AY 2016-17)

Welcome banner

Prize distribution on 15-02-2017

Cricket final match between AS vs ECE on 01-02-2017

Football winner CSE team on the occasion of 19<sup>th</sup> Annual Day Celebrations