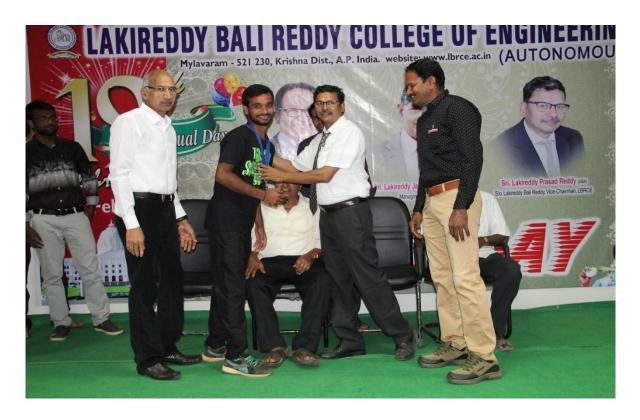

## 19<sup>th</sup> Annual day Celebrations (AY 2016-17)

Welcome banner

Prize distribution on 15-02-2017

Cricket final match between AS vs ECE on 01-02-2017

Football winner CSE team on the occasion of 19<sup>th</sup> Annual Day Celebrations