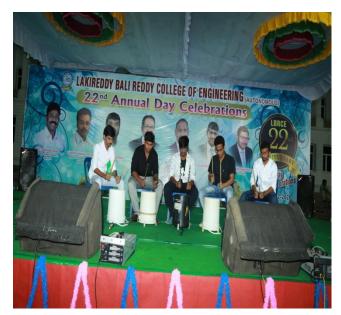

## 20<sup>th</sup> Annual day Celebrations (AY 2017-18)

Cricket final match between EEE vs ECE on 10-01-2018 winner's ECE team

Final Football match between Mech vs CSE on 30-12 -2017

Final Kabaddi match between Mech vs IT on 30-12-2017

Final Kho-Kho match between ECE vs Mech on 30-12-2017

Ball Badminton winners (Mech) on the occasion of 20<sup>th</sup> Annual Day (17-02-2018)

100 mts Sprint & 200 mts Sprint Winner Ms. V. Renuka Reddy(IT)