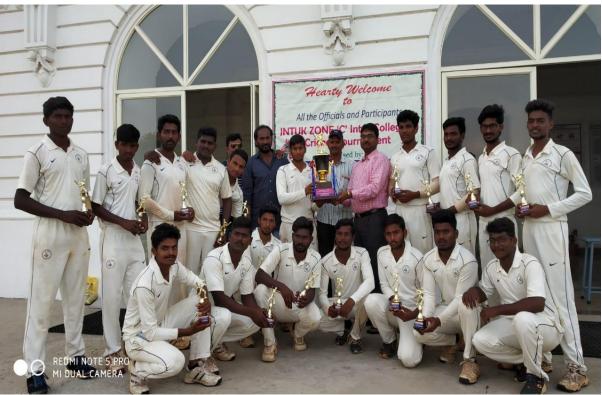

## JNTUK University Zone 'C' Cricket Inter Collegiate Tournament (25<sup>th</sup> February to 1<sup>st</sup> March 2019) held at LBRCE

Final Badminton match between EEE vs Mech on the occasion of 21<sup>st</sup> Annual Day celebrations (18-12-2018)