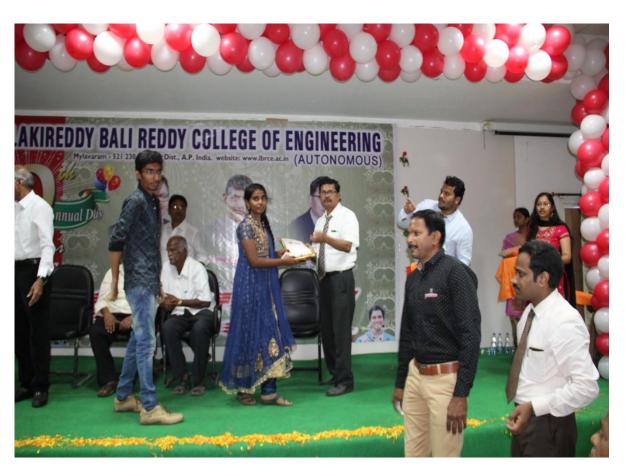

## 19<sup>th</sup> Annual day Celebrations (AY 2016-17)

Welcome banner

Prize distribution on 15-02-2017

Cricket final match between AS vs ECE on 01-02-2017

Football winner CSE team on the occasion of 19<sup>th</sup> Annual Day Celebrations