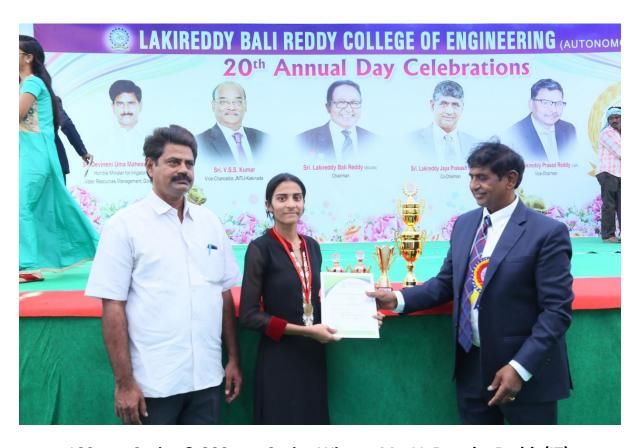

## 20<sup>th</sup> Annual day Celebrations (AY 2017-18)

Cricket final match between EEE vs ECE on 10-01-2018 winner's ECE team

Final Football match between Mech vs CSE on 30-12 -2017

Final Kabaddi match between Mech vs IT on 30-12-2017

Final Kho-Kho match between ECE vs Mech on 30-12-2017

Ball Badminton winners (Mech) on the occasion of 20<sup>th</sup> Annual Day (17-02-2018)

100 mts Sprint & 200 mts Sprint Winner Ms. V. Renuka Reddy(IT)