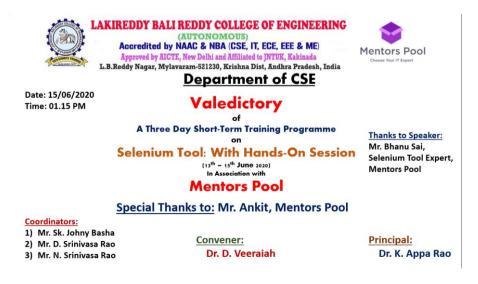

|                                                                                                 |                                |     |                                                                                        | 20from%2003-02-<br>2020%20to%2007-02-<br>2020.pdf                                                                                                                      |
|-------------------------------------------------------------------------------------------------|--------------------------------|-----|----------------------------------------------------------------------------------------|------------------------------------------------------------------------------------------------------------------------------------------------------------------------|
| Workshop on<br>MATLAB<br>Programming (20<br>Hours Course)                                       | Starts on 26th<br>August, 2019 | 40  | Dr. L. Prabhu Associate Professor Department of Aerospace Engineering LBRCE, Mylavaram | https://www.lbrce.ac.in/ase/ase_events/events_organized_for_students/2019-20/8.%20A.Y%202019-20 ASE%20Workshop%20on%20MATLAB%20Programming%20for%20web.pdf             |
| TWO DAY WORKSHOP ON PRIMAVERA PROJECT PLANNER                                                   | 03-01-2020 to<br>04-01-2020    | 25  | K.Jyothi,<br>CADCAM<br>Experts,<br>Vijayawada.                                         | https://www.lbrce.ac.in/civ<br>il/civil_events/events_orga<br>nized_for_students/2019-<br>20/4.%20Civil-<br>%20TWO%20DAY%20W<br>ORKSHOP%20ON%20PR<br>IMAVERA%20(1).pdf |
| TWO DAY WORKSHOP ON GIS PROFESSIONAL TRAINING                                                   | 06.9.2019 to<br>07.9.2019      | 56  | Dr K.B. Chari,<br>Director, GIS<br>Labs,<br>Hyderabad                                  | https://www.lbrce.ac.in/civ<br>il/civil events/events orga<br>nized_for_students/2019-<br>20/3.%20CIVIL-<br>%20GISWorkshopSept201<br>9.pdf                             |
| TWO-DAY<br>WORKSHOP on<br>SKETCHUP- PRO                                                         | 30-08-19 to 31-<br>08-19       | 57  | CAD CAM<br>Experts,<br>Vijayawada                                                      | https://www.lbrce.ac.in/civ<br>il/civil_events/events_orga<br>nized_for_students/2019-<br>20/2.%20Civil-<br>%20Work%2030&31%20a<br>ugShop%20on%20sketchu<br>p.pdf      |
| A THREE-DAY SHORT-TERM TRAINING PROGRAMME on "Selenium Tool: With Hands-On Session for Students | ( 13th – 15th<br>June 2020)    | 150 | Mr. Bhanu Sai,<br>Selenium Tool<br>Expert,<br>Mentors Pool                             | https://lbrce.ac.in/csedept/e<br>vent_docs/Selenium_STTP<br>_Report.pdf                                                                                                |
| One Day Seminar on<br>Introduction<br>to Machine Learning                                       | 28-09-2019                     | 113 | Kadati Pradeep,<br>Technology<br>Lead,<br>Wells Fargo<br>India                         | https://lbrce.ac.in/csedept/e<br>vent_docs/Introduction-to-<br>Machine-Learning-28-09-<br>2019.pdf                                                                     |