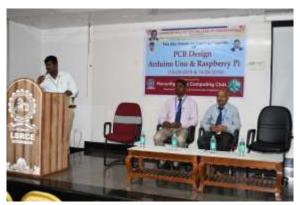

| One Day Seminar on<br>Problem<br>Solving Techniques                                           | 05.07.2019                                                     | 120 | Dr. M Babu<br>Reddy, Assoc.<br>Professor,<br>Krishna<br>University                                                                              | https://lbrce.ac.in/csedept/e<br>vent_docs/Problem-<br>Solving-Techniques-05-<br>07-2019.pdf                                                                                                                                                                   |
|-----------------------------------------------------------------------------------------------|----------------------------------------------------------------|-----|-------------------------------------------------------------------------------------------------------------------------------------------------|----------------------------------------------------------------------------------------------------------------------------------------------------------------------------------------------------------------------------------------------------------------|
| Five-Day Skill Development Training Program on "Industrial Automation using PLC,SCADA and IOT | 9th - 13th<br>December, 2019                                   | 175 | Mr.Himanshu Kumar , Director, INDWELL Institute of Technology, Pune                                                                             | https://www.lbrce.ac.in/eee/eee_events/events_organized_for_students/2019-20/10.pdf                                                                                                                                                                            |
| Three day Workshop<br>on "Advanced<br>Python Program"                                         | 20-11-2019 to<br>22-11-2019                                    | 37  | Ms. E.Archana,<br>C.Srividya and<br>Ms. P. Ambica<br>by APSSDC                                                                                  | https://www.lbrce.ac.in/eee/eee_events/events_organized_for_students/2019-20/09.pdf                                                                                                                                                                            |
| One week Workshop<br>on "Python Basics"                                                       | 04-09-2019 to<br>06-09-2019 and<br>11-09-2019 to<br>13-09-2019 | 256 | Ms. G. Aneesha<br>and Ms. K.<br>Keerthi from AP<br>Skill<br>Development<br>Corporation                                                          | https://www.lbrce.ac.in/eee<br>/eee_events/events_organiz<br>ed_for_students/2019-<br>20/03.pdf                                                                                                                                                                |
| Two Day Hands on<br>Training Program on<br>PCB Design,<br>Arduino Uno &<br>Raspberry Pi"      | 13.09.2019 &<br>14.09.2019                                     | 350 | 1.Mr.C.Sudhaka<br>r Reddy – SRC<br>e solutions<br>2.Mr.P.S.Satya<br>Kumar – SRC e<br>solutions<br>3.P.Ashok<br>Chakravarthy—<br>SRC e solutions | https://www.lbrce.ac.in/ece<br>/ece_events/events_organiz<br>ed_for_students/2019-<br>20/25.%20Report%20on%<br>20Twoday%20hands%20o<br>n%20traing%20program%<br>20on%20PCB%20Design,<br>%20Arduino%20Uno%20a<br>nd%20Raspberry%20Pi%2<br>013-08-2019%20ECE.pdf |
| Two day workshop<br>on "Amazon Web<br>services"                                               | 23/09/2019 to<br>24/09/2019                                    | 61  | R Ram Deep                                                                                                                                      | https://www.lbrce.ac.in/it/it<br>_events/events_organized_<br>for_students/2019-<br>20/2%20Two%20day%20<br>workshop%20on%20%20<br>Amazon%20Web%20servi<br>ces.pdf                                                                                              |