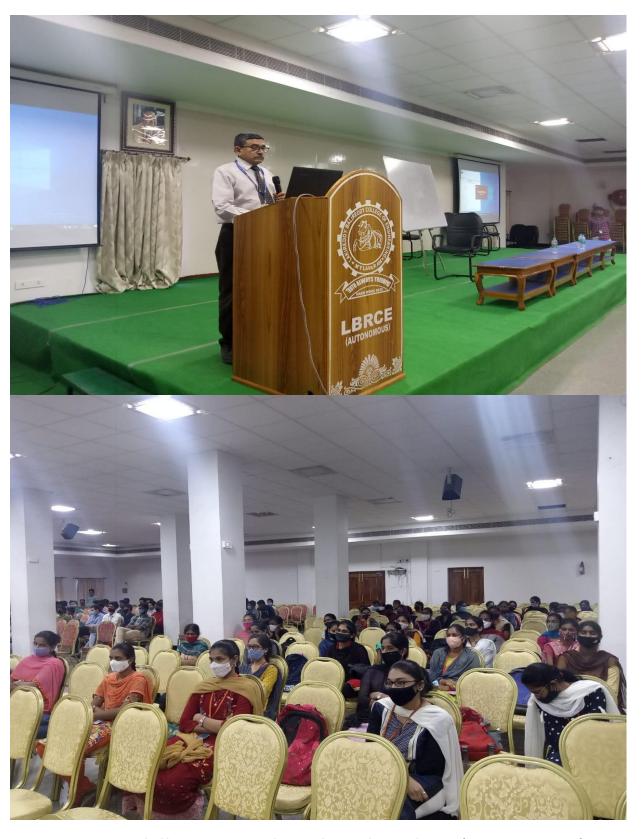

------------|-------------------------|----------------------|
| 1 | Sl. no  | Slot             | Module                  | Resource person      |
| 1 | 51. 110 | 02:00 PM-4:00 PM | HR Interview Training   | Dr.KVM Achuta ramiah |
|   | 1       | 02:00 PM-4:00 PM | THE III CIVIC W TIGHTEN |                      |

The students are advised to attend the same in order to perform well in the forthcoming placement drive.



**Figure1:** Mock Interviews for B.Tech Final Year students (29-7-2019 to 06-08-2019)



**Figure2:** Special HR Training Program for TCS Ninja Short listed Students(19-08-2019)



**Figure3:** Mock interviews for INFOSYS short-listed students (Aerospace)(22-11-2019)



**Figure 4**: HR Interview Skills Training for Cognizant Technologies Short-listed students(27-02-2020)



**Figure 5**:HR Skills For CTS short-listed students(30-11-2020)



(AUTONOMOUS)

L.B.Reddy Nagar, Mylavaram-521230, Krishna Dt., Andhra Pradesh

# List of Language and communication skills activities for the A.Y 2019-20

| S.No.         | Name of the Activity