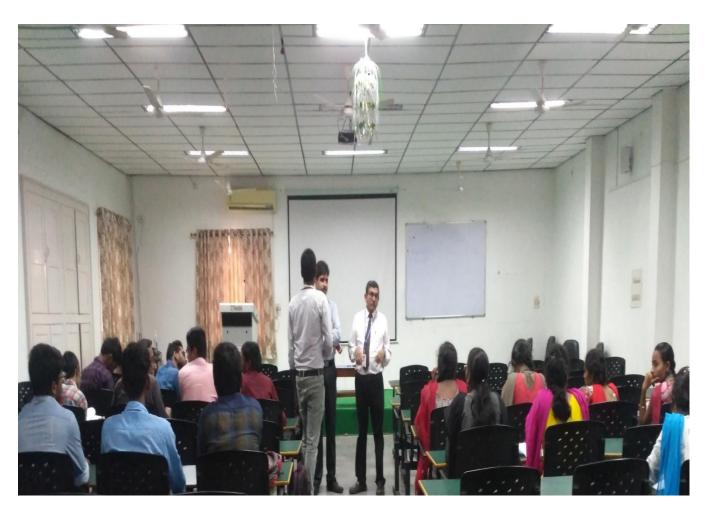

#### CIRCULAR

It is proposed to conduct MOCK INTERVIEWS (TR, MR and HR) for all registered B.Tech IV YEAR & III MCA students as per the schedule given below. There shall be a 2- Stage Technical round conducted by experts from respective Departments as well as experts from software/Programming. Later, all candidates need to attend MR & HR interviews.

#### MOCK INTERVIEWS SCHEDULE

The following is the schedule of Mock Interviews to be conducted for the registered students of IV B. Tech and III MCA. All the concerned HODs are hereby advised to delegate experts from their respective departments for the smooth conduct of this program. The experts to be delegated for this purpose should be desirably professors or at least Associate Professors with a good flair for conducting interviews. The experts are instructed to stick to the schedules so as to complete this event without any delay.