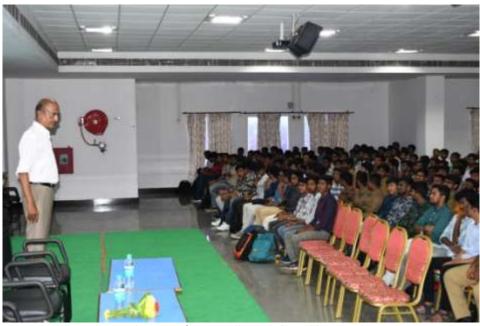

Target Audience : II B.Tech Students

Total no of Participants: 800

Objective of the event : Wealth from waste

Outcome of event : Protection of environment and conservation of natural resources

#### Description / Report on Event:

Prakruthi – The Environmental Club of LBRCE in association with CSR, ITC and Academy of Gandhian studies conducted WOW (Wellbeing out of Waste) Program on 16<sup>th</sup> July, 2019 for second year B.Tech students in the campus. The major objective is to educate students and people on recycling of the waste to protect environment, conserve the natural resources, inculcate the habit of source segregation among the students and society and recover the dry recyclable waste which is going into the landfill and make it available for recycling.

#### Photographs :



Figure 1 Ramesh Satyam from Gandhian studies addressing the students



Figure 2 Student coordinators, student coordinators and the faculty mentors with the Ramesh Satyam

Dr.SHAHEDA NILOUFFER V. BHAGYA LASHMI

(AUTONOMOUS

#### Accredited by NAAC & NBA (CSE, IT, ECE, EEE & ME)

Approved by AICTE, New Delhi and Affiliated to JNTUK, Kakinada

L.B.Reddy Nagar, Mylavaram-521230, Krishna Dist, Andhra Pradesh, India

Email id: icc@lbrce.ac.in Phone: 08659-222 933 Extn: 827

#### PRAKRUTHI CLUB STUDENT UPLOADED YOUTUBE VIDEOS AS A PART OF SWACH ANDHRA MISSION – PLASTIC WASTE FREE CAMPAIGN

Event Type : The Prakruthi, The environmental club of LBRCE uploaded YouTube videos as a part of swatch Andhra mission.

Date / Duration : 11-09-2019

Resource Person : Nil

Name of Mentors : Dr. Shaheda Nil