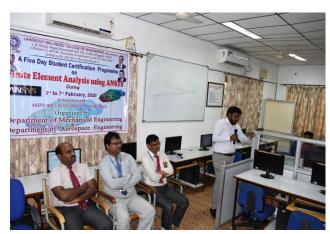

| Cultivation                                                                                                                                             |                             |                      |                                                                                                | OM%20CULTIVATION.pdf                                                                                                                                                                                                                                                                     |
|---------------------------------------------------------------------------------------------------------------------------------------------------------|-----------------------------|----------------------|------------------------------------------------------------------------------------------------|------------------------------------------------------------------------------------------------------------------------------------------------------------------------------------------------------------------------------------------------------------------------------------------|
|                                                                                                                                                         |                             |                      |                                                                                                |                                                                                                                                                                                                                                                                                          |
| Prakruthi Club In<br>Association With<br>NSS Conducted An<br>Awareness And<br>Plantation Program<br>During World Ozone<br>Week-2019                     | 18-09-2019                  | 52                   | PRAKRUTHI<br>CLUB                                                                              | https://www.lbrce.ac.in/cl<br>ubs/prakruthi_club/prakrut<br>hi_events/2019-<br>20/Event%2011%20PRAKR<br>UTHI%20CLUB%20IN%20A<br>SSOCIATION%20WITH%20<br>NSS%20CONDUCTED%20A<br>N%20AWARENESS%20AND<br>%20PLANTATION%20PROG<br>RAM%20DURING%20WOR<br>LD%20OZONE%20WEEK%2<br>0-%202019.pdf |
| Prakruthi Club<br>Student Uploadaed<br>Youtube Videos As<br>A Part Of Swatch<br>Bharat Mission -<br>Plastic Waste Free<br>Campaign                      | 11-09-2019                  | 100                  | PRAKRUTHI<br>CLUB                                                                              | https://www.lbrce.ac.in/cl<br>ubs/prakruthi_club/prakrut<br>hi_events/2019-<br>20/Event%2010%20PRAKR<br>UTHI%20CLUB%20STUDEN<br>T%20UPLOADED%20YOUT<br>UBE%20VIDEOS.pdf                                                                                                                  |
| Prakruthi Club And<br>Incubation and<br>Innovation Centre<br>Initiative For Pilot<br>Projects On Azolla<br>And Mushroom<br>Cultivation                  | 15-10-19 To 16-<br>10-19    | 100                  | PRAKRUTHI<br>CLUB                                                                              | https://www.lbrce.ac.in/cl<br>ubs/prakruthi_club/prakrut<br>hi_events/2019-<br>20/Event%2009%20AZOLL<br>A%20AND%20OYSTER%20<br>MUSHROOM%20CULTIVAT<br>ION%20IN%20LBRCE.pdf                                                                                                               |
| Prakruthi - The Environmental Club Of LBRCE In Association With CSR,ITC and Academy Of Gandhian Students Conducted Wow( Wellbeing Out Of Waste) Program | 16-09-2019                  | 100                  | PRAKRUTHI<br>CLUB                                                                              | https://lbrce.ac.in/clubs/sp<br>oorthi_club/spoorthi_even<br>ts/2019-20/aa.pdf                                                                                                                                                                                                           |
|                                                                                                                                                         | 4. Aw                       | areness of trends in | technology                                                                                     |                                                                                                                                                                                                                                                                                          |
| Five day program on<br>Finite Element<br>Analysis using<br>ANSYS                                                                                        | 03-02-2020 to<br>07-02-2020 | 51                   | Vinay Kumar -<br>FEA<br>Application<br>Engineer Veda<br>Engineering<br>Solutions-<br>Hyderabad | https://www.lbrce.ac.in/ase /ase_events/events_organiz ed_for_students/2019- 20/5.%20FIVE%20DAY% 20STUDENT%20CERTIF ICATION%20PROGRAM %20ON%20FINITE%20E LEMENT%20ANALYSIS %20USING%20ANSYS%                                                                                             |

|                                                                                                 |                                |     |                                                                                        | 20from%2003-02-<br>2020%20to%2007-02-<br>2020.pdf                                                                                                                      |
|-------------------------------------------------------------------------------------------------|--------------------------------|-----|----------------------------------------------------------------------------------------|------------------------------------------------------------------------------------------------------------------------------------------------------------------------|
| Workshop on<br>MATLAB<br>Programming (20<br>Hours Course)                                       | Starts on 26th<br>August, 2019 | 40  | Dr. L. Prabhu Associate Professor Department of Aerospace Engineering LBRCE, Mylavaram | https://www.lbrce.ac.in/ase/ase_events/events_organized_for_students/2019-20/8.%20A.Y%202019-20 ASE%20Workshop%20on%20MATLAB%20Programming%20for%20web.pdf             |
| TWO DAY WORKSHOP ON PRIMAVERA PROJECT PLANNER                                                   | 03-01-2020 to<br>04-01-2020    | 25  | K.Jyothi,<br>CADCAM<br>Experts,<br>Vijayawada.                                         | https://www.lbrce.ac.in/civ<br>il/civil_events/events_orga<br>nized_for_students/2019-<br>20/4.%20Civil-<br>%20TWO%20DAY%20W<br>ORKSHOP%20ON%20PR<br>IMAVERA%20(1).pdf |
| TWO DAY WORKSHOP ON GIS PROFESSIONAL TRAINING                                                   | 06.9.2019 to<br>07.9.2019      | 56  | Dr K.B. Chari,<br>Director, GIS<br>Labs,<br>Hyderabad                                  | https://www.lbrce.ac.in/civ<br>il/civil events/events orga<br>nized_for_students/2019-<br>20/3.%20CIVIL-<br>%20GISWorkshopSept201<br>9.pdf                             |
| TWO-DAY<br>WORKSHOP on<br>SKETCHUP- PRO                                                         | 30-08-19 to 31-<br>08-19       | 57  | CAD CAM<br>Experts,<br>Vijayawada                                                      | https://www.lbrce.ac.in/civ<br>il/civil_events/events_orga<br>nized_for_students/2019-<br>20/2.%20Civil-<br>%20Work%2030&31%20a<br>ugShop%20on%20sketchu<br>p.pdf      |
| A THREE-DAY SHORT-TERM TRAINING PROGRAMME on "Selenium Tool: With Hands-On Session for Students | ( 13th – 15th<br>June 2020)    | 150 | Mr. Bhanu Sai,<br>Selenium Tool<br>Expert,<br>Mentors Pool                             | https://lbrce.ac.in/csedept/e<br>vent_docs/Selenium_STTP<br>_Report.pdf                                                                                                |
| One Day Seminar on<br>Introduction<br>to Machine Learning                                       | 28-09-2019                     | 113 | Kadati Pradeep,<br>Technology<br>Lead,<br>Wells Fargo<br>India                         | https://lbrce.ac.in/csedept/e<br>vent_docs/Introduction-to-<br>Machine-Learning-28-09-<br>2019.pdf                                                                     |