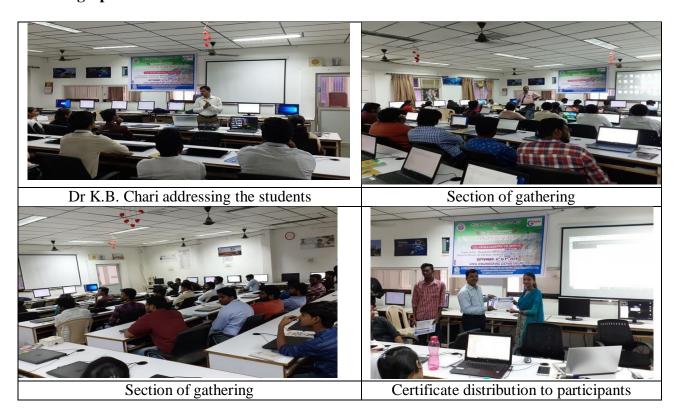

|                                                                                                 |                                |     |                                                                                        | 20from%2003-02-<br>2020%20to%2007-02-<br>2020.pdf                                                                                                                      |
|-------------------------------------------------------------------------------------------------|--------------------------------|-----|----------------------------------------------------------------------------------------|------------------------------------------------------------------------------------------------------------------------------------------------------------------------|
| Workshop on<br>MATLAB<br>Programming (20<br>Hours Course)                                       | Starts on 26th<br>August, 2019 | 40  | Dr. L. Prabhu Associate Professor Department of Aerospace Engineering LBRCE, Mylavaram | https://www.lbrce.ac.in/ase/ase_events/events_organized_for_students/2019-20/8.%20A.Y%202019-20 ASE%20Workshop%20on%20MATLAB%20Programming%20for%20web.pdf             |
| TWO DAY WORKSHOP ON PRIMAVERA PROJECT PLANNER                                                   | 03-01-2020 to<br>04-01-2020    | 25  | K.Jyothi,<br>CADCAM<br>Experts,<br>Vijayawada.                                         | https://www.lbrce.ac.in/civ<br>il/civil_events/events_orga<br>nized_for_students/2019-<br>20/4.%20Civil-<br>%20TWO%20DAY%20W<br>ORKSHOP%20ON%20PR<br>IMAVERA%20(1).pdf |
| TWO DAY WORKSHOP ON GIS PROFESSIONAL TRAINING                                                   | 06.9.2019 to<br>07.9.2019      | 56  | Dr K.B. Chari,<br>Director, GIS<br>Labs,<br>Hyderabad                                  | https://www.lbrce.ac.in/civ<br>il/civil events/events orga<br>nized_for_students/2019-<br>20/3.%20CIVIL-<br>%20GISWorkshopSept201<br>9.pdf                             |
| TWO-DAY<br>WORKSHOP on<br>SKETCHUP- PRO                                                         | 30-08-19 to 31-<br>08-19       | 57  | CAD CAM<br>Experts,<br>Vijayawada                                                      | https://www.lbrce.ac.in/civ<br>il/civil_events/events_orga<br>nized_for_students/2019-<br>20/2.%20Civil-<br>%20Work%2030&31%20a<br>ugShop%20on%20sketchu<br>p.pdf      |
| A THREE-DAY SHORT-TERM TRAINING PROGRAMME on "Selenium Tool: With Hands-On Session for Students | ( 13th – 15th<br>June 2020)    | 150 | Mr. Bhanu Sai,<br>Selenium Tool<br>Expert,<br>Mentors Pool                             | https://lbrce.ac.in/csedept/e<br>vent_docs/Selenium_STTP<br>_Report.pdf                                                                                                |
| One Day Seminar on<br>Introduction<br>to Machine Learning                                       | 28-09-2019                     | 113 | Kadati Pradeep,<br>Technology<br>Lead,<br>Wells Fargo<br>India                         | https://lbrce.ac.in/csedept/e<br>vent_docs/Introduction-to-<br>Machine-Learning-28-09-<br>2019.pdf                                                                     |