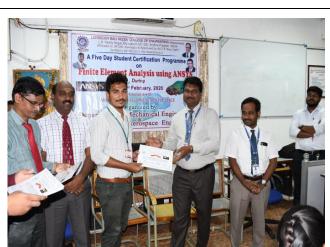

| Cultivation                                                                                                                                             |                             |                      |                                                                                                | OM%20CULTIVATION.pdf                                                                                                                                                                                                                                                                     |
|---------------------------------------------------------------------------------------------------------------------------------------------------------|-----------------------------|----------------------|------------------------------------------------------------------------------------------------|------------------------------------------------------------------------------------------------------------------------------------------------------------------------------------------------------------------------------------------------------------------------------------------|
|                                                                                                                                                         |                             |                      |                                                                                                |                                                                                                                                                                                                                                                                                          |
| Prakruthi Club In<br>Association With<br>NSS Conducted An<br>Awareness And<br>Plantation Program<br>During World Ozone<br>Week-2019                     | 18-09-2019                  | 52                   | PRAKRUTHI<br>CLUB                                                                              | https://www.lbrce.ac.in/cl<br>ubs/prakruthi_club/prakrut<br>hi_events/2019-<br>20/Event%2011%20PRAKR<br>UTHI%20CLUB%20IN%20A<br>SSOCIATION%20WITH%20<br>NSS%20CONDUCTED%20A<br>N%20AWARENESS%20AND<br>%20PLANTATION%20PROG<br>RAM%20DURING%20WOR<br>LD%20OZONE%20WEEK%2<br>0-%202019.pdf |
| Prakruthi Club<br>Student Uploadaed<br>Youtube Videos As<br>A Part Of Swatch<br>Bharat Mission -<br>Plastic Waste Free<br>Campaign                      | 11-09-2019                  | 100                  | PRAKRUTHI<br>CLUB                                                                              | https://www.lbrce.ac.in/cl<br>ubs/prakruthi_club/prakrut<br>hi_events/2019-<br>20/Event%2010%20PRAKR<br>UTHI%20CLUB%20STUDEN<br>T%20UPLOADED%20YOUT<br>UBE%20VIDEOS.pdf                                                                                                                  |
| Prakruthi Club And<br>Incubation and<br>Innovation Centre<br>Initiative For Pilot<br>Projects On Azolla<br>And Mushroom<br>Cultivation                  | 15-10-19 To 16-<br>10-19    | 100                  | PRAKRUTHI<br>CLUB                                                                              | https://www.lbrce.ac.in/cl<br>ubs/prakruthi_club/prakrut<br>hi_events/2019-<br>20/Event%2009%20AZOLL<br>A%20AND%20OYSTER%20<br>MUSHROOM%20CULTIVAT<br>ION%20IN%20LBRCE.pdf                                                                                                               |
| Prakruthi - The Environmental Club Of LBRCE In Association With CSR,ITC and Academy Of Gandhian Students Conducted Wow( Wellbeing Out Of Waste) Program | 16-09-2019                  | 100                  | PRAKRUTHI<br>CLUB                                                                              | https://lbrce.ac.in/clubs/sp<br>oorthi_club/spoorthi_even<br>ts/2019-20/aa.pdf                                                                                                                                                                                                           |
|                                                                                                                                                         | 4. Aw                       | areness of trends in | technology                                                                                     |                                                                                                                                                                                                                                                                                          |
| Five day program on<br>Finite Element<br>Analysis using<br>ANSYS                                                                                        | 03-02-2020 to<br>07-02-2020 | 51                   | Vinay Kumar -<br>FEA<br>Application<br>Engineer Veda<br>Engineering<br>Solutions-<br>Hyderabad | https://www.lbrce.ac.in/ase /ase_events/events_organiz ed_for_students/2019- 20/5.%20FIVE%20DAY% 20STUDENT%20CERTIF ICATION%20PROGRAM %20ON%20FINITE%20E LEMENT%20ANALYSIS %20USING%20ANSYS%                                                                                             |

|                                                                                                 |                                |     |                                                                                        | 20from%2003-02-<br>2020%20to%2007-02-<br>2020.pdf                                                                                                                      |
|-------------------------------------------------------------------------------------------------|--------------------------------|-----|----------------------------------------------------------------------------------------|------------------------------------------------------------------------------------------------------------------------------------------------------------------------|
| Workshop on<br>MATLAB<br>Programming (20<br>Hours Course)                                       | Starts on 26th<br>August, 2019 | 40  | Dr. L. Prabhu Associate Professor Department of Aerospace Engineering LBRCE, Mylavaram | https://www.lbrce.ac.in/ase/ase_events/events_organized_for_students/2019-20/8.%20A.Y%202019-20 ASE%20Workshop%20on%20MATLAB%20Programming%20for%20web.pdf             |
| TWO DAY WORKSHOP ON PRIMAVERA PROJECT PLANNER                                                   | 03-01-2020 to<br>04-01-2020    | 25  | K.Jyothi,<br>CADCAM<br>Experts,<br>Vijayawada.                                         | https://www.lbrce.ac.in/civ<br>il/civil_events/events_orga<br>nized_for_students/2019-<br>20/4.%20Civil-<br>%20TWO%20DAY%20W<br>ORKSHOP%20ON%20PR<br>IMAVERA%20(1).pdf |
| TWO DAY WORKSHOP ON GIS PROFESSIONAL TRAINING                                                   | 06.9.2019 to<br>07.9.2019      | 56  | Dr K.B. Chari,<br>Director, GIS<br>Labs,<br>Hyderabad                                  | https://www.lbrce.ac.in/civ<br>il/civil events/events orga<br>nized_for_students/2019-<br>20/3.%20CIVIL-<br>%20GISWorkshopSept201<br>9.pdf                             |
| TWO-DAY<br>WORKSHOP on<br>SKETCHUP- PRO                                                         | 30-08-19 to 31-<br>08-19       | 57  | CAD CAM<br>Experts,<br>Vijayawada                                                      | https://www.lbrce.ac.in/civ<br>il/civil_events/events_orga<br>nized_for_students/2019-<br>20/2.%20Civil-<br>%20Work%2030&31%20a<br>ugShop%20on%20sketchu<br>p.pdf      |
| A THREE-DAY SHORT-TERM TRAINING PROGRAMME on "Selenium Tool: With Hands-On Session for Students | ( 13th – 15th<br>June 2020)    | 150 | Mr. Bhanu Sai,<br>Selenium Tool<br>Expert,<br>Mentors Pool                             | https://lbrce.ac.in/csedept/e<br>vent_docs/Selenium_STTP<br>_Report.pdf                                                                                                |
| One Day Seminar on<br>Introduction<br>to Machine Learning                                       | 28-09-2019                     | 113 | Kadati Pradeep,<br>Technology<br>Lead,<br>Wells Fargo<br>India                         | https://lbrce.ac.in/csedept/e<br>vent_docs/Introduction-to-<br>Machine-Learning-28-09-<br>2019.pdf                                                                     |