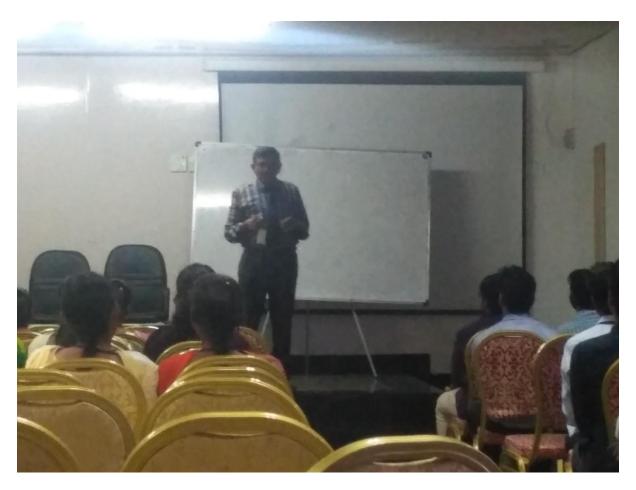

|   | N       |                  |                         | 7                    |
|---|---------|------------------|-------------------------|----------------------|
| 1 | Sl. no  | Slot             | Module                  | Resource person      |
| 1 | 51. 110 | 02:00 PM-4:00 PM | HR Interview Training   | Dr.KVM Achuta ramiah |
|   | 1       | 02:00 PM-4:00 PM | THE III CIVIC W TIGHTEN |                      |

The students are advised to attend the same in order to perform well in the forthcoming placement drive.



**Figure1:** Mock Interviews for B.Tech Final Year students (29-7-2019 to 06-08-2019)



**Figure2:** Special HR Training Program for TCS Ninja Short listed Students(19-08-2019)



**Figure3:** Mock interviews for INFOSYS short-listed students (Aerospace)(22-11-2019)



**Figure 4**: HR Interview Skills Training for Cognizant Technologies Short-listed students(27-02-2020)



**Figure 5**:HR Skills For CTS short-listed students(30-11-2020)



(AUTONOMOUS)

L.B.Reddy Nagar, Mylavaram-521230, Krishna Dt., Andhra Pradesh

# List of Language and communication skills activities for the A.Y 2019-20

| S.No.         | Name of the Activity