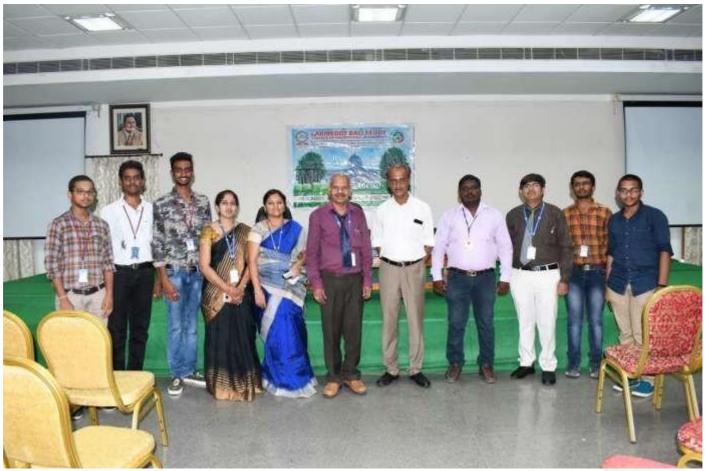

ective of the event : Wealth from waste

Outcome of event : Protection of environment and conservation of natural resources

#### Description / Report on Event:

Prakruthi – The Environmental Club of LBRCE in association with CSR, ITC and Academy of Gandhian studies conducted WOW (Wellbeing out of Waste) Program on 16<sup>th</sup> July, 2019 for second year B.Tech students in the campus. The major objective is to educate students and people on recycling of the waste to protect environment, conserve the natural resources, inculcate the habit of source segregation among the students and society and recover the dry recyclable waste which is going into the landfill and make it available for recycling.

#### Photographs :



Figure 1 Ramesh Satyam from Gandhian studies addressing the students



Figure 2 Student coordinators, student coordinators and the faculty mentors with the Ramesh Satyam

Dr.SHAHEDA NILOUFFER V. BHAGYA LASHMI

(AUTONOMOUS

#### Accredited by NAAC & NBA (CSE, IT, ECE, EEE & ME)

Approved by AICTE, New Delhi and Affiliated to JNTUK, Kakinada

L.B.Reddy Nagar, Mylavaram-521230, Krishna Dist, Andhra Pradesh, India

Email id: icc@lbrce.ac.in Phone: 08659-222 933 Extn: 827

#### PRAKRUTHI CLUB STUDENT UPLOADED YOUTUBE VIDEOS AS A PART OF SWACH ANDHRA MISSION – PLASTIC WASTE FREE CAMPAIGN

Event Type : The Prakruthi, The environmental club of LBRCE uploaded YouTube videos as a part of swatch Andhra mission.

Date / Duration : 11-09-2019

Resource Person : Nil

Name of Mentors : Dr. Shaheda Niloufer & V. Bhagya Lakshmi

Target Audience : Public -- Videos uploaded i