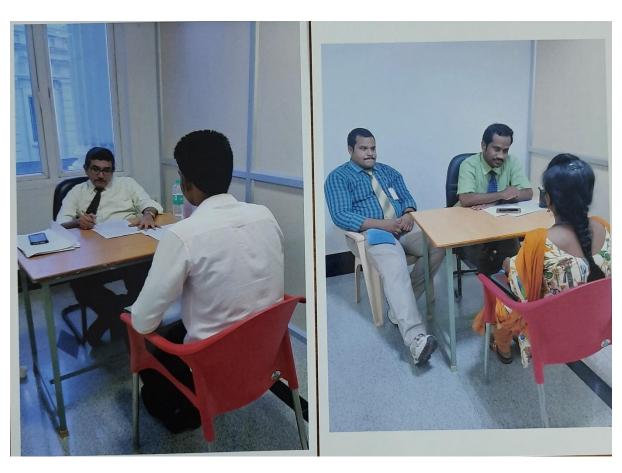

on 02<sup>nd</sup> DEC'20 for the forthcoming ZENQ drive as per the schedule given below.

|   | N       |                  |                         | 7                    |
|---|---------|------------------|-------------------------|----------------------|
| 1 | Sl. no  | Slot             | Module                  | Resource person      |
| 1 | 51. 110 | 02:00 PM-4:00 PM | HR Interview Training   | Dr.KVM Achuta ramiah |
|   | 1       | 02:00 PM-4:00 PM | THE III CIVIC W TIGHTEN |                      |

The students are advised to attend the same in order to perform well in the forthcoming placement drive.



**Figure1:** Mock Interviews for B.Tech Final Year students (29-7-2019 to 06-08-2019)



**Figure2:** Special HR Training Program for TCS Ninja Short listed Students(19-08-2019)



**Figure3:** Mock interviews for INFOSYS short-listed students (Aerospace)(22-11-2019)



**Figure 4**: HR Interview Skills Training for Cognizant Technologies Short-listed students(27-02-2020)



**Figure 5**:HR Skills For CTS short-listed students(30-11-2020)



(AUTONOMOUS)

L.B.Reddy Nagar, Mylavaram-521230, Krishna Dt., Andhra Pradesh

# List of Language and communication skills activities for the A.Y 2019-20

| S.No.         | Name of the Activity