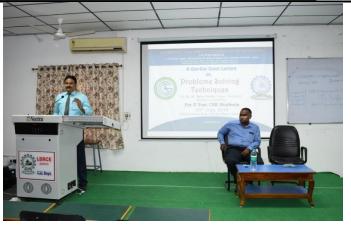

| One Day Seminar on<br>Problem<br>Solving Techniques                                           | 05.07.2019                                                     | 120 | Dr. M Babu<br>Reddy, Assoc.<br>Professor,<br>Krishna<br>University                                                                              | https://lbrce.ac.in/csedept/e<br>vent_docs/Problem-<br>Solving-Techniques-05-<br>07-2019.pdf                                                                                                                                                                   |
|-----------------------------------------------------------------------------------------------|----------------------------------------------------------------|-----|-------------------------------------------------------------------------------------------------------------------------------------------------|----------------------------------------------------------------------------------------------------------------------------------------------------------------------------------------------------------------------------------------------------------------|
| Five-Day Skill Development Training Program on "Industrial Automation using PLC,SCADA and IOT | 9th - 13th<br>December, 2019                                   | 175 | Mr.Himanshu Kumar , Director, INDWELL Institute of Technology, Pune                                                                             | https://www.lbrce.ac.in/eee/eee_events/events_organized_for_students/2019-20/10.pdf                                                                                                                                                                            |
| Three day Workshop<br>on "Advanced<br>Python Program"                                         | 20-11-2019 to<br>22-11-2019                                    | 37  | Ms. E.Archana,<br>C.Srividya and<br>Ms. P. Ambica<br>by APSSDC                                                                                  | https://www.lbrce.ac.in/eee/eee_events/events_organized_for_students/2019-20/09.pdf                                                                                                                                                                            |
| One week Workshop<br>on "Python Basics"                                                       | 04-09-2019 to<br>06-09-2019 and<br>11-09-2019 to<br>13-09-2019 | 256 | Ms. G. Aneesha<br>and Ms. K.<br>Keerthi from AP<br>Skill<br>Development<br>Corporation                                                          | https://www.lbrce.ac.in/eee<br>/eee_events/events_organiz<br>ed_for_students/2019-<br>20/03.pdf                                                                                                                                                                |
| Two Day Hands on<br>Training Program on<br>PCB Design,<br>Arduino Uno &<br>Raspberry Pi"      | 13.09.2019 &<br>14.09.2019                                     | 350 | 1.Mr.C.Sudhaka<br>r Reddy – SRC<br>e solutions<br>2.Mr.P.S.Satya<br>Kumar – SRC e<br>solutions<br>3.P.Ashok<br>Chakravarthy—<br>SRC e solutions | https://www.lbrce.ac.in/ece<br>/ece_events/events_organiz<br>ed_for_students/2019-<br>20/25.%20Report%20on%<br>20Twoday%20hands%20o<br>n%20traing%20program%<br>20on%20PCB%20Design,<br>%20Arduino%20Uno%20a<br>nd%20Raspberry%20Pi%2<br>013-08-2019%20ECE.pdf |
| Two day workshop<br>on "Amazon Web<br>services"                                               | 23/09/2019 to<br>24/09/2019                                    | 61  | R Ram Deep                                                                                                                                      | https://www.lbrce.ac.in/it/it<br>_events/events_organized_<br>for_students/2019-<br>20/2%20Two%20day%20<br>workshop%20on%20%20<br>Amazon%20Web%20servi<br>ces.pdf                                                                                              |