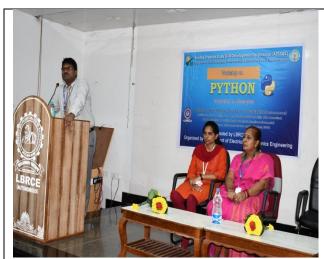

| One Day Seminar on<br>Problem<br>Solving Techniques                                           | 05.07.2019                                                     | 120 | Dr. M Babu<br>Reddy, Assoc.<br>Professor,<br>Krishna<br>University                                                                              | https://lbrce.ac.in/csedept/e<br>vent_docs/Problem-<br>Solving-Techniques-05-<br>07-2019.pdf                                                                                                                                                                   |
|-----------------------------------------------------------------------------------------------|----------------------------------------------------------------|-----|-------------------------------------------------------------------------------------------------------------------------------------------------|----------------------------------------------------------------------------------------------------------------------------------------------------------------------------------------------------------------------------------------------------------------|
| Five-Day Skill Development Training Program on "Industrial Automation using PLC,SCADA and IOT | 9th - 13th<br>December, 2019                                   | 175 | Mr.Himanshu Kumar , Director, INDWELL Institute of Technology, Pune                                                                             | https://www.lbrce.ac.in/eee/eee_events/events_organized_for_students/2019-20/10.pdf                                                                                                                                                                            |
| Three day Workshop<br>on "Advanced<br>Python Program"                                         | 20-11-2019 to<br>22-11-2019                                    | 37  | Ms. E.Archana,<br>C.Srividya and<br>Ms. P. Ambica<br>by APSSDC                                                                                  | https://www.lbrce.ac.in/eee/eee_events/events_organized_for_students/2019-20/09.pdf                                                                                                                                                                            |
| One week Workshop<br>on "Python Basics"                                                       | 04-09-2019 to<br>06-09-2019 and<br>11-09-2019 to<br>13-09-2019 | 256 | Ms. G. Aneesha<br>and Ms. K.<br>Keerthi from AP<br>Skill<br>Development<br>Corporation                                                          | https://www.lbrce.ac.in/eee<br>/eee_events/events_organiz<br>ed_for_students/2019-<br>20/03.pdf                                                                                                                                                                |
| Two Day Hands on<br>Training Program on<br>PCB Design,<br>Arduino Uno &<br>Raspberry Pi"      | 13.09.2019 &<br>14.09.2019                                     | 350 | 1.Mr.C.Sudhaka<br>r Reddy – SRC<br>e solutions<br>2.Mr.P.S.Satya<br>Kumar – SRC e<br>solutions<br>3.P.Ashok<br>Chakravarthy—<br>SRC e solutions | https://www.lbrce.ac.in/ece<br>/ece_events/events_organiz<br>ed_for_students/2019-<br>20/25.%20Report%20on%<br>20Twoday%20hands%20o<br>n%20traing%20program%<br>20on%20PCB%20Design,<br>%20Arduino%20Uno%20a<br>nd%20Raspberry%20Pi%2<br>013-08-2019%20ECE.pdf |
| Two day workshop<br>on "Amazon Web<br>services"                                               | 23/09/2019 to<br>24/09/2019                                    | 61  | R Ram Deep                                                                                                                                      | https://www.lbrce.ac.in/it/it<br>_events/events_organized_<br>for_students/2019-<br>20/2%20Two%20day%20<br>workshop%20on%20%20<br>Amazon%20Web%20servi<br>ces.pdf                                                                                              |