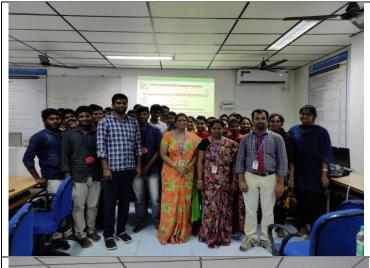

| One Day Seminar on<br>Problem<br>Solving Techniques                                           | 05.07.2019                                                     | 120 | Dr. M Babu<br>Reddy, Assoc.<br>Professor,<br>Krishna<br>University                                                                              | https://lbrce.ac.in/csedept/e<br>vent_docs/Problem-<br>Solving-Techniques-05-<br>07-2019.pdf                                                                                                                                                                   |
|-----------------------------------------------------------------------------------------------|----------------------------------------------------------------|-----|-------------------------------------------------------------------------------------------------------------------------------------------------|----------------------------------------------------------------------------------------------------------------------------------------------------------------------------------------------------------------------------------------------------------------|
| Five-Day Skill Development Training Program on "Industrial Automation using PLC,SCADA and IOT | 9th - 13th<br>December, 2019                                   | 175 | Mr.Himanshu Kumar , Director, INDWELL Institute of Technology, Pune                                                                             | https://www.lbrce.ac.in/eee/eee_events/events_organized_for_students/2019-20/10.pdf                                                                                                                                                                            |
| Three day Workshop<br>on "Advanced<br>Python Program"                                         | 20-11-2019 to<br>22-11-2019                                    | 37  | Ms. E.Archana,<br>C.Srividya and<br>Ms. P. Ambica<br>by APSSDC                                                                                  | https://www.lbrce.ac.in/eee/eee_events/events_organized_for_students/2019-20/09.pdf                                                                                                                                                                            |
| One week Workshop<br>on "Python Basics"                                                       | 04-09-2019 to<br>06-09-2019 and<br>11-09-2019 to<br>13-09-2019 | 256 | Ms. G. Aneesha<br>and Ms. K.<br>Keerthi from AP<br>Skill<br>Development<br>Corporation                                                          | https://www.lbrce.ac.in/eee<br>/eee_events/events_organiz<br>ed_for_students/2019-<br>20/03.pdf                                                                                                                                                                |
| Two Day Hands on<br>Training Program on<br>PCB Design,<br>Arduino Uno &<br>Raspberry Pi"      | 13.09.2019 &<br>14.09.2019                                     | 350 | 1.Mr.C.Sudhaka<br>r Reddy – SRC<br>e solutions<br>2.Mr.P.S.Satya<br>Kumar – SRC e<br>solutions<br>3.P.Ashok<br>Chakravarthy—<br>SRC e solutions | https://www.lbrce.ac.in/ece<br>/ece_events/events_organiz<br>ed_for_students/2019-<br>20/25.%20Report%20on%<br>20Twoday%20hands%20o<br>n%20traing%20program%<br>20on%20PCB%20Design,<br>%20Arduino%20Uno%20a<br>nd%20Raspberry%20Pi%2<br>013-08-2019%20ECE.pdf |
| Two day workshop<br>on "Amazon Web<br>services"                                               | 23/09/2019 to<br>24/09/2019                                    | 61  | R Ram Deep                                                                                                                                      | https://www.lbrce.ac.in/it/it<br>_events/events_organized_<br>for_students/2019-<br>20/2%20Two%20day%20<br>workshop%20on%20%20<br>Amazon%20Web%20servi<br>ces.pdf                                                                                              |