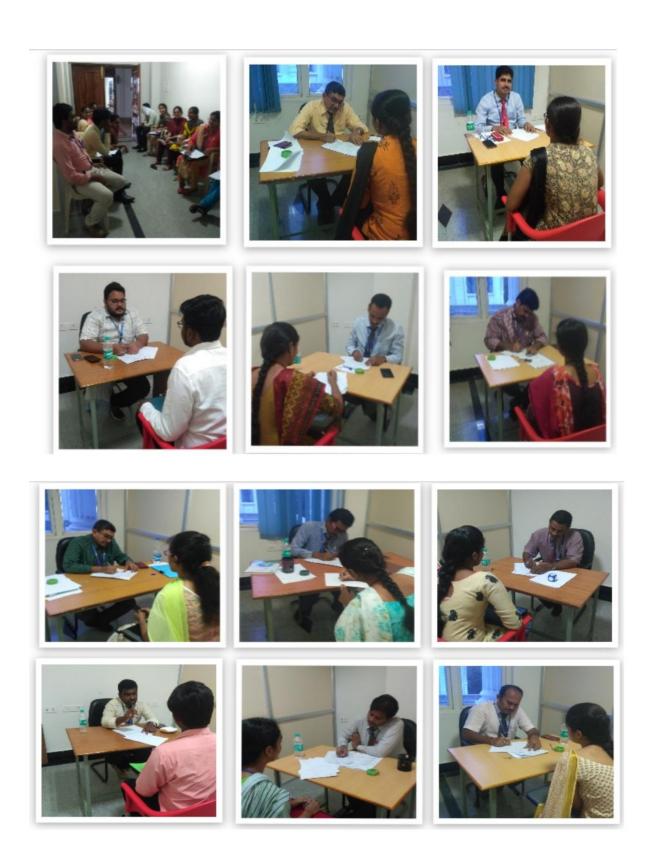

(AUTONOMOUS)

L.B.Reddy Nagar, Mylavaram-521230, Krishna Dt., Andhra Pradesh

#### CIRCULAR

It is proposed to conduct MOCK INTERVIEWS (TR, MR and HR) for all registered B.Tech IV YEAR & III MCA students as per the schedule given below. There shall be a 2- Stage Technical round conducted by experts from respective Departments as well as experts from software/Programming. Later, all candidates need to attend MR & HR interviews.

#### Students Check-list

All the registered students should:-

- a. Come in formal dress code
  - Boys:- dark coloured pant and light coloured shirt with nicely polished shoes Girls:- regular Punjabi dress with sober colors (avoid dark colours with gaudy designs)
- b. Come with an interview file (executive file of high quality with the certificates arranged from B.Tech on top to SSC at bottom)
  - 4 latest photographs
  - 3 copies of approved CVs (photo should be imprinted on CV, do not paste photo)
  - 2 sets of Photocopies of all certificates that are to be included in the file.
- c. Prepare well on technical, HR, Programming related topics.