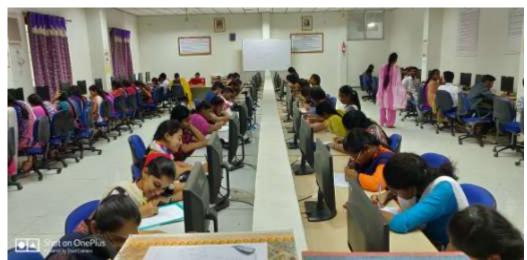

## List of Soft skills activities for the A.Y 2019-20

| Name of the capability enhancement Program               | Date of<br>Implementation<br>(DD-MM-<br>YYYY) | Students Enrolled                             | No.of<br>Students | Page<br>Numbers | Name of the agencies/consultants involved with contact details (if any) |  |
|----------------------------------------------------------|-----------------------------------------------|-----------------------------------------------|-------------------|-----------------|-------------------------------------------------------------------------|--|
| Mock Interviews                                          | 29-7-2019 to 06-08-2019                       | B.Tech Final year students                    | 599               | 8-36<br>Fig-1   | CCGT, LBRCE                                                             |  |
| Special HR<br>Training                                   | 19-08-2019                                    | TCS NINJA short-<br>listed students           | 156               | 37<br>Fig-2     | CCGT, LBRCE                                                             |  |
| Special Training                                         | 03-10-2019                                    | MBA Final year Students                       | 112               | 38              | CCGT, LBRCE                                                             |  |
| Mock Interviews                                          | 22-11-2019                                    | INFOSYS short-                                |                   |                 | CCGT, LBRCE                                                             |  |
| HR Interviews<br>Skills                                  | 27-02-2020                                    | Cognizant Technologies Short- listed students | 49                | 40-41<br>Fig-4  | CCGT, LBRCE                                                             |  |
| HR Skills<br>&Mock<br>Interviews                         | 14-03-2020                                    | INFYTQ short-<br>listed students              | 80                | 42              | CCGT, LBRCE                                                             |  |
| HR Skills<br>&Mock<br>Interviews<br>(Online MS<br>Teams) | 20th& 21st<br>Nov 2020                        | TCS NINJA short-<br>listed students           | 130               | 43              | CCGT, LBRCE                                                             |  |
| HR Skills<br>&Mock<br>Interviews                         | 30th Nov & 01st Dec,2020                      | CTS short-listed students                     | 108               | 44-49<br>Fig-5  | CCGT, LBRCE                                                             |  |
| Special Placement Training  O2-12-2020                   |                                               | ZENQ shortlisted students MBA                 | 45 50             |                 | CCGT, LBRCE                                                             |  |