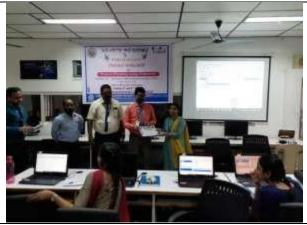

(AUTONOMOUS)

L.B.Reddy Nagar, Mylavaram-521230, Krishna Dt., Andhra Pradesh

# Centre for Career Guidance & Training

## List of Soft skills activities for the A.Y 2019-20

| Name of the capability enhancement Program               | Date of<br>Implementation<br>(DD-MM-<br>YYYY) | Students Enrolled                             | No.of<br>Students | Page<br>Numbers | Name of the agencies/consultants involved with contact details (if any) |  |
|----------------------------------------------------------|-----------------------------------------------|-----------------------------------------------|-------------------|-----------------|-------------------------------------------------------------------------|--|
| Mock Interviews                                          | 29-7-2019 to 06-08-2019                       | B.Tech Final year students                    | 599               | 8-36<br>Fig-1   | CCGT, LBRCE                                                             |  |
| Special HR<br>Training                                   | 19-08-2019                                    | TCS NINJA short-<br>listed students           | 156               | 37<br>Fig-2     | CCGT, LBRCE                                                             |  |
| Special Training                                         | 03-10-2019                                    | MBA Final year Students                       | 112               | 38              | CCGT, LBRCE                                                             |  |
| Mock Interviews                                          | 22-11-2019                                    | INFOSYS short-                                |                   |                 | CCGT, LBRCE                                                             |  |
| HR Interviews<br>Skills                                  | 27-02-2020                                    | Cognizant Technologies Short- listed students | 49                | 40-41<br>Fig-4  | CCGT, LBRCE                                                             |  |
| HR Skills<br>&Mock<br>Interviews                         | 14-03-2020                                    | INFYTQ short-<br>listed students              | 80                | 42              | CCGT, LBRCE                                                             |  |
| HR Skills<br>&Mock<br>Interviews<br>(Online MS<br>Teams) | 20th& 21st<br>Nov 2020                        | TCS NINJA short-<br>listed students           | 130               | 43              | CCGT, LBRCE                                                             |  |
| HR Skills<br>&Mock<br>Interviews                         | 30th Nov & 01st Dec,2020                      | CTS short-listed students                     | 108               | 44-49<br>Fig-5  | CCGT, LBRCE                                                             |  |
| Special Placement Training  O2-12-2020                   |                                               | ZENQ shortlisted students MBA                 | 45 50             |                 | CCGT, LBRCE                                                             |  |